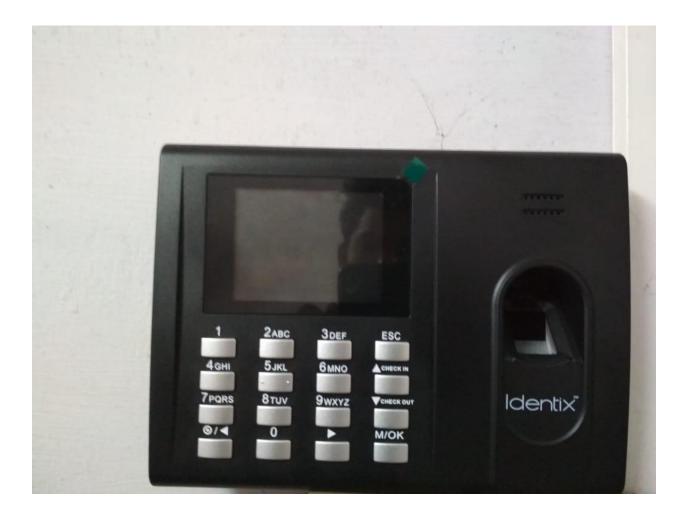

## Biometric Purchased document :

| and the second se | Contract Manual Manual                                                                                                                                                                                          | AX INVOICE                                                      |                                                                                                         |    |
|-----------------------------------------------------------------------------------------------------------------------------------------------------------------------------------------------------------------------------------------------------------------------------------------------------------------------------------------------------------------------------------------------------------------------------------------------------------------------------------------------------------------------------------------------------------------------------------------------------------------------------------------------------------------------------------------------------|-----------------------------------------------------------------------------------------------------------------------------------------------------------------------------------------------------------------|-----------------------------------------------------------------|---------------------------------------------------------------------------------------------------------|----|
| rc                                                                                                                                                                                                                                                                                                                                                                                                                                                                                                                                                                                                                                                                                                  | PRABHU COMPUTERS<br>Shop No. 5 Tulsikuni Apartment<br>Near S. T. Workshop, Tukum War<br>Chandrapur, 442401 (M.S.)<br>GSTIN/UIN 27AHIIPA05/3C12/<br>State Name. Maharashtra, Cod<br>E-Mailatul.aknorwar@gmail.co | d No.1 Supplier's Ref<br>CH/19-20/113<br>e 27 Buyer's Order No  | Dated<br>5-Aug-2019<br>Other Reforence(s)<br>Dated                                                      |    |
| Buyer<br>THE PRINCIP/<br>CHANDRAPI<br>State Name                                                                                                                                                                                                                                                                                                                                                                                                                                                                                                                                                                                                                                                    | AL JANATA JUNIER COLLEG OF EDUC<br>JR<br>Maharashtra, Code : 27                                                                                                                                                 | ATION                                                           |                                                                                                         |    |
|                                                                                                                                                                                                                                                                                                                                                                                                                                                                                                                                                                                                                                                                                                     |                                                                                                                                                                                                                 |                                                                 |                                                                                                         |    |
|                                                                                                                                                                                                                                                                                                                                                                                                                                                                                                                                                                                                                                                                                                     |                                                                                                                                                                                                                 |                                                                 |                                                                                                         |    |
| SI                                                                                                                                                                                                                                                                                                                                                                                                                                                                                                                                                                                                                                                                                                  | Description of Goods Hisk                                                                                                                                                                                       | WSAC GST Quantity I<br>Rate                                     | Rate per Disc % Amount                                                                                  |    |
| 1 Biomatrie                                                                                                                                                                                                                                                                                                                                                                                                                                                                                                                                                                                                                                                                                         | Machin K30<br>OFTWEAR                                                                                                                                                                                           |                                                                 | .465.10 Oty 15,466.10                                                                                   |    |
|                                                                                                                                                                                                                                                                                                                                                                                                                                                                                                                                                                                                                                                                                                     | CGST<br>SGST                                                                                                                                                                                                    |                                                                 | 1,391.95                                                                                                |    |
|                                                                                                                                                                                                                                                                                                                                                                                                                                                                                                                                                                                                                                                                                                     |                                                                                                                                                                                                                 | 1                                                               |                                                                                                         |    |
|                                                                                                                                                                                                                                                                                                                                                                                                                                                                                                                                                                                                                                                                                                     | a des                                                                                                                                                                                                           |                                                                 |                                                                                                         |    |
|                                                                                                                                                                                                                                                                                                                                                                                                                                                                                                                                                                                                                                                                                                     |                                                                                                                                                                                                                 |                                                                 |                                                                                                         |    |
|                                                                                                                                                                                                                                                                                                                                                                                                                                                                                                                                                                                                                                                                                                     |                                                                                                                                                                                                                 |                                                                 |                                                                                                         |    |
| Amount Charges                                                                                                                                                                                                                                                                                                                                                                                                                                                                                                                                                                                                                                                                                      | Total                                                                                                                                                                                                           | 1.00 Qty.                                                       | ₹ 18,250.0<br>E & O                                                                                     |    |
| INR Eighteen                                                                                                                                                                                                                                                                                                                                                                                                                                                                                                                                                                                                                                                                                        | housand Two Hundred Fifty Only                                                                                                                                                                                  | Company's Bank Deta<br>Bank Name<br>A/c No<br>Branch & IFS Code | State Bank Of India Current Alc<br>31593197862<br>SHASTRINAGAR CHANDRAP LA CERADAS<br>for PRADOUC COMIS | 41 |
|                                                                                                                                                                                                                                                                                                                                                                                                                                                                                                                                                                                                                                                                                                     | AHHPA0573C                                                                                                                                                                                                      |                                                                 |                                                                                                         | 11 |